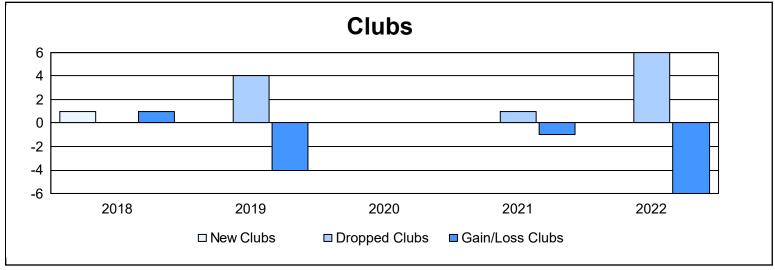

District 4 C1 As of June 2022 Cumulative

| Year      | New<br>Clubs | Dropped<br>Clubs | Gain/<br>Loss<br>Clubs | New<br>Members | Charter<br>Members | Reinstate<br>Members | Transfer<br>Members | Total<br>Member<br>Added | Total<br>Members<br>Dropped | Gain/<br>Loss<br>Members |
|-----------|--------------|------------------|------------------------|----------------|--------------------|----------------------|---------------------|--------------------------|-----------------------------|--------------------------|
| 2017-2018 | 1            | 0                | 1                      | 127            | 22                 | 7                    | 7                   | 163                      | 168                         | -5                       |
| 2018-2019 | 0            | 4                | -4                     | 103            | 0                  | 8                    | 7                   | 118                      | 182                         | -64                      |
| 2019-2020 | 0            | 0                | 0                      | 82             | 2                  | 7                    | 8                   | 99                       | 123                         | -24                      |
| 2020-2021 | 0            | 1                | -1                     | 95             | 0                  | 9                    | 5                   | 109                      | 140                         | -31                      |
| 2021-2022 | 0            | 6                | -6                     | 125            | 3                  | 7                    | 13                  | 148                      | 205                         | -57                      |
| Average   | 0            | 2                | -2                     | 106            | 5                  | 8                    | 8                   | 127                      | 164                         | -36                      |