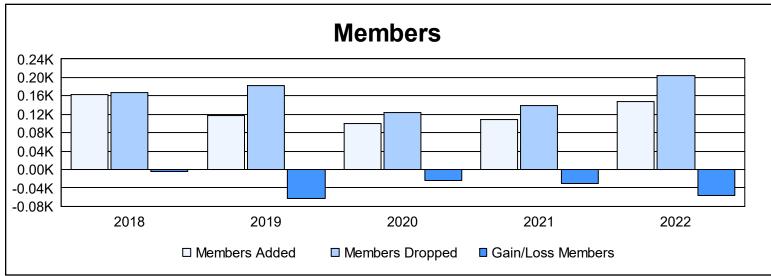

District 4 C1 As of June 2022 Cumulative

| Year      | New<br>Clubs | Dropped<br>Clubs | Gain/<br>Loss<br>Clubs | New<br>Members | Charter<br>Members | Reinstate<br>Members | Transfer<br>Members | Total<br>Member<br>Added | Total<br>Members<br>Dropped | Gain/<br>Loss<br>Members |
|-----------|--------------|------------------|------------------------|----------------|--------------------|----------------------|---------------------|--------------------------|-----------------------------|--------------------------|
| 2017-2018 | 1            | 0                | 1                      | 127            | 22                 | 7                    | 7                   | 163                      | 168                         | -5                       |
| 2018-2019 | 0            | 4                | -4                     | 103            | 0                  | 8                    | 7                   | 118                      | 182                         | -64                      |
| 2019-2020 | 0            | 0                | 0                      | 82             | 2                  | 7                    | 8                   | 99                       | 123                         | -24                      |
| 2020-2021 | 0            | 1                | -1                     | 95             | 0                  | 9                    | 5                   | 109                      | 140                         | -31                      |
| 2021-2022 | 0            | 6                | -6                     | 125            | 3                  | 7                    | 13                  | 148                      | 205                         | -57                      |
| Average   | 0            | 2                | -2                     | 106            | 5                  | 8                    | 8                   | 127                      | 164                         | -36                      |